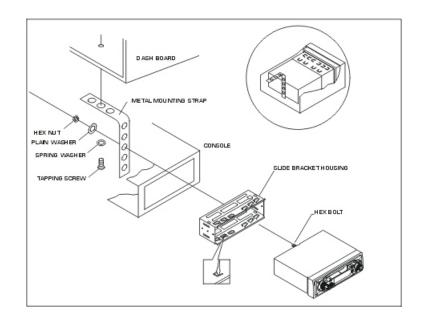

e level.

#### **2.POWER BUTTON**

Press it to turn on or off the unit.

#### **3.EJECT BUTTON**

Press it to eject the tape.

#### 4.FAST FORWARD/REWIND PROGRAM BUTTON.

#### **5.BAND BUTTON**

Press it to get your desired radio band.

#### **6.TUNE BUTTON**

Rotate it to get your desired broadcasting station.

#### 7.MUTE BUTTON

Press it to reduce the volume level immediately.

#### **8.TREBLE BUTTON**

Rotate it to adjust the treble effect.

#### 9.BASS BUTTON

Rotate it to adjust the bass effect.

**10.FREQUENCY DISPLAY SCALE** 

#### 11.CD IN JACK

12.LO/DX BUTTON

Press it for distance reception when you are located at weak signal location. Depress it for stronger signal.

#### **13.LED INDICATOR**

14.REL BUTTON

Press it to release the front panel from the unit.

## INSTALLATION